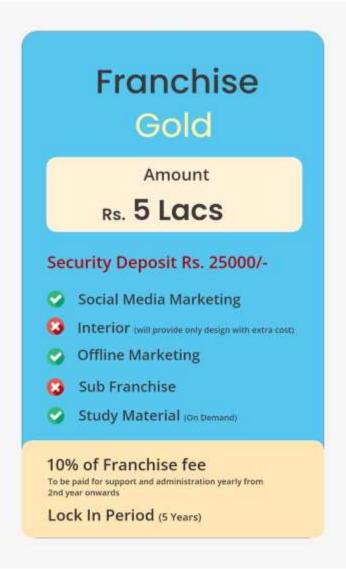

### Franchise Silver Amount Rs. 3.5 Lacs Social Media Marketing Interior (will provide only design with extra cost) Offline Marketing Sub Franchise Study Material (On Demand) 10% of Franchise fee To be paid for support and administration yearly from 2nd year onwards Lock In Period (5 Years)